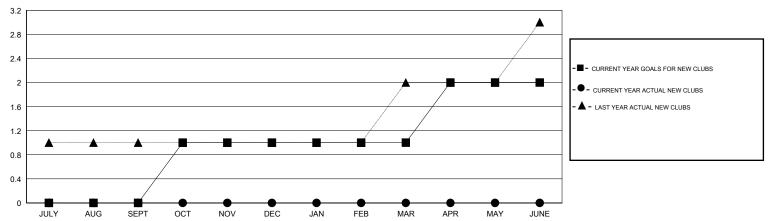

## GOALS AND ACTUAL NEW CLUBS CUMULATIVE

## LOCATION CALIFORNIA

GMT CA 1

|               |                  | Clubs            |                  |                  | Members               |                    |                                     |                    |                  |  |
|---------------|------------------|------------------|------------------|------------------|-----------------------|--------------------|-------------------------------------|--------------------|------------------|--|
|               | RESUL            | TS FOR 2016-2017 |                  |                  | RESULTS FOR 2016-2017 |                    |                                     |                    |                  |  |
| QUARTER       | NEW CLUB<br>GOAL | NEW CLUBS        | DROPPED<br>CLUBS | NET<br>GAIN/LOSS | QUARTER               | NEW MEMBER<br>GOAL | CHARTER AND<br>NEW MEMBERS<br>ADDED | DROPPED<br>MEMBERS | NET<br>GAIN/LOSS |  |
| JULY/AUG/SEPT | 0                | 0                | 0                | 0                | JULY/AUG/SEPT         | -23                | 78                                  | 127                | -49              |  |
| OCT/NOV/DEC   | 1                | 0                | 0                | 0                | OCT/NOV/DEC           | 60                 | 45                                  | 11                 | 34               |  |
| JAN/FEB/MAR   | 0                | 0                | 0                | 0                | JAN/FEB/MAR           | 33                 | 0                                   | 0                  | 0                |  |
| APR/MAY/JUNE  | 1                | 0                | 0                | 0                | APR/MAY/JUNE          | 62                 | 0                                   | 0                  | 0                |  |