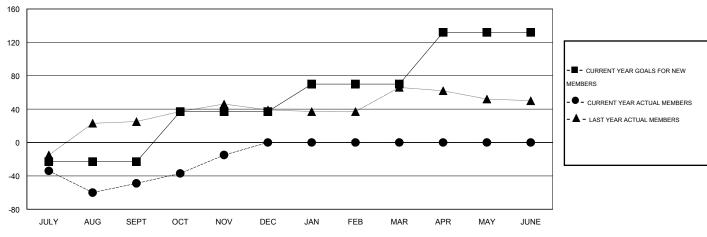

## GOALS AND ACTUAL MEMBERS CUMULATIVE

| DROPPED CLUBS: 0 |     | 22 CLUBS OF 53 ADDED 1 OR MORE | GENDER DISTRIBUTION                    |              |     |
|------------------|-----|--------------------------------|----------------------------------------|--------------|-----|
|                  |     | NEW MEMBERS                    | MALE                                   | 686 (58.93%) |     |
| DROPPED MEMBERS  |     |                                | FEMALE                                 | 478 (41.07%) |     |
| DECEASED         | 5   | CLICK HERE FOR HEALTH          |                                        | `            | 274 |
| CLUB CANCELLED   | 0   | ASSESSMENT DATA                | FAMILY UNIT MEMBERS  HEAD OF HOUSEHOLD |              | 129 |
| OTHER            | 133 |                                | HEAD OF HOUSEHOLD                      |              |     |
| TOTAL            | 138 |                                | NON-HEAD OF HOUSE                      | 145          |     |

## LOCATION CALIFORNIA

GMT CA 1

|               |                  | Clubs            |                  |                  | Members               |                    |                                     |                    |                  |  |
|---------------|------------------|------------------|------------------|------------------|-----------------------|--------------------|-------------------------------------|--------------------|------------------|--|
|               | RESUL            | TS FOR 2016-2017 |                  |                  | RESULTS FOR 2016-2017 |                    |                                     |                    |                  |  |
| QUARTER       | NEW CLUB<br>GOAL | NEW CLUBS        | DROPPED<br>CLUBS | NET<br>GAIN/LOSS | QUARTER               | NEW MEMBER<br>GOAL | CHARTER AND<br>NEW MEMBERS<br>ADDED | DROPPED<br>MEMBERS | NET<br>GAIN/LOSS |  |
| JULY/AUG/SEPT | 0                | 0                | 0                | 0                | JULY/AUG/SEPT         | -23                | 78                                  | 127                | -49              |  |
| OCT/NOV/DEC   | 1                | 0                | 0                | 0                | OCT/NOV/DEC           | 60                 | 45                                  | 11                 | 34               |  |
| JAN/FEB/MAR   | 0                | 0                | 0                | 0                | JAN/FEB/MAR           | 33                 | 0                                   | 0                  | 0                |  |
| APR/MAY/JUNE  | 1                | 0                | 0                | 0                | APR/MAY/JUNE          | 62                 | 0                                   | 0                  | 0                |  |